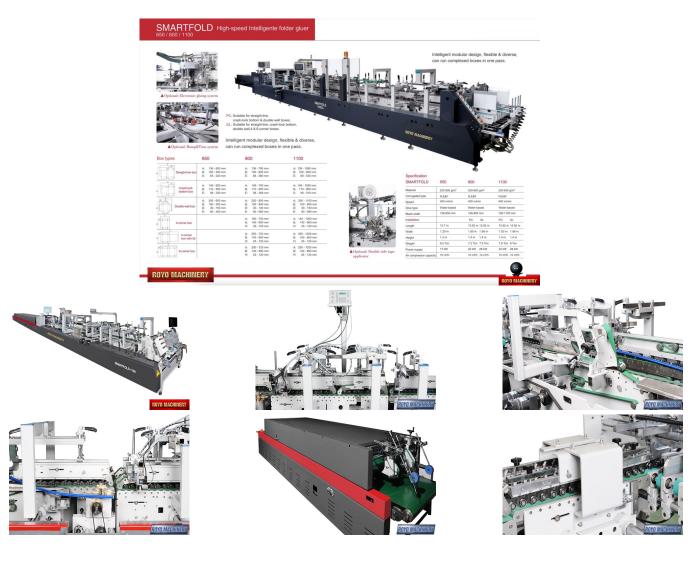

## Box Folder Gluer Royo Machinery RSF 1100-SL Standard

**Box Folder Gluer** 2020 Royo Machinery RSF 1100-SL Standard, Features: Automatic belt tension on trombone, Adjustable electronic pile vibrator, Accessories for B-type lock bottom, 4 and 6 corner boxes capable (optional), Upper and lower drive for length adjustment on the trombone, Two upper and two lower carriers, Two lower glue tanks (left & right), Two adjustable front feed knives, Weight 7.6t, Side register section allows perfect blank alignment, Fully adjustable lateral feed gates, Folding hooks & helixes to fold front flaps, First and Third crease openers, Carton thickness: 180-800 gsm, Delivery pneumatically adjusted, Crash lock bottom, Continuous friction feeder with variable speed, Corrugated flute type: N F E, Double wall (optional), Straight Line, Third crease line pre-folder up to 135 degrees, Motorized 4 and 6 corner device (optional), Left hand glue flap pre-folder up to 180 degrees, Total Power: 15kw, Speed: 0-400m/min, Min. Box size: 126 x 60mm Side Gluing, Min. Box size: 146 x 80mm Lock Bottom, Max. Box size: 1100 x 800mm Lock Bottom, Dimensions: 15200 x 1700 x 1900 mm, Max. Box size: 1100 x 800mm Side Gluing, Specifications are subject to change without notice.